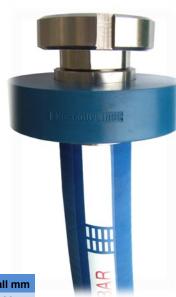

To protect the food couplings during hose handling, LMC-Couplings developed rubber protecting rings to prevent coupling and environment damage. The blue NBR ring is placed across the swage ferrule. The male or female threaded hose shank coupling is now protected from accidental falls on the ground.

| Reference    | For hose | OD mm | ID mm | Wall mm |
|--------------|----------|-------|-------|---------|
| PRSF038065ER | 38 x 6.5 | 115   | 51    | 30      |
| PRSF038090ER | 38 x 9   | 115   | 56    | 30      |
| PRSF050008ER | 50 x 8   | 128   | 66    | 30      |
| PRSF050011ER | 50 x 11  | 128   | 72    | 30      |
| PRSF063008ER | 63 x 8   | 145   | 79    | 30      |
| PRSF063012ER | 63 x 12  | 145   | 87    | 30      |
| PRSF075008ER | 75 x 8   | 160   | 91    | 35      |
| PRSF075012ER | 75 x 12  | 160   | 99    | 35      |
| PRSF080008ER | 80 x 8   | 160   | 96    | 35      |
| PRSF100008ER | 100 x 8  | 180   | 116   | 35      |
| PRSF100012ER | 100 x 12 | 180   | 124   | 35      |